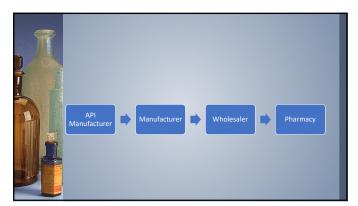

## Knowledge Check 1 Answer

- > The role of a wholesaler is to:
  - A. research new medications.
- B. place medications into unit-dose packages.
- C. distribute medications to pharmacies.
- D. sell medications directly to consumers.
- > The correct answer is C. Wholesalers are responsible for taking medications received from manufacturers and packagers and selling them to pharmacies.

## Knowledge Check 2

- > The entity that is dispenses a prescription to the patient is a:
  - A. drug manufacturer.
  - B. pharmacy.
  - C. wholesaler.
  - D. contract packager.

11

## Knowledge Check 2

- > The entity that is dispenses a prescription to the patient is a:
  - A. drug manufacturer.
  - B. pharmacy.
  - C. wholesaler.
  - D. contract packager.
- > The correct answer is B the pharmacy. Pharmacies are tasked with dispensing prescriptions.